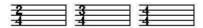

#### Meter:

Maximum of two meter changes.

### **Rhythm:**

**BASIC PATTERNS:** 