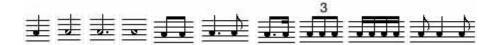

#### Meter

Maximum of three (3) meter changes.

### **Rhythm**

**BASIC PATTERNS:** 