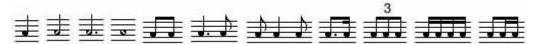

#### Meter

Maximum of three (3) meter changes.

### **Rhythm**

**BASIC PATTERNS:** 